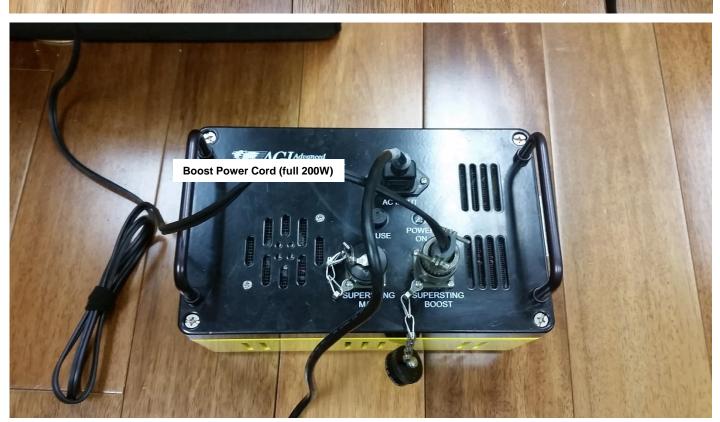

At minimum, the Main supply must be used. It is recommended to use two at all times so that maximum power is available if needed when auto-ranging. Two generator power supplies allows the full 200W maximum output (Boost Mode). One supply will power on the instrument in Main mode (100W maximum output). Boost Mode and Main Mode DO NOT run from the same power supply. This will overload the power supply and may blow a fuse. Also, the SuperSting does not power on when only connected with the Boost Mode cable.