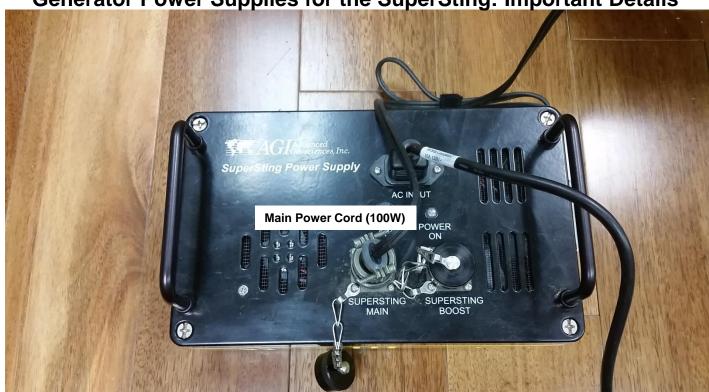

At minimum, the Main supply must be used. It is recommended to use two at all times so that maximum power is available if needed when auto-ranging. Two generator power supplies allows the full 200W maximum output (Boost Mode). One supply will power on the instrument in Main mode (100W maximum output). Boost Mode and Main Mode DO NOT run from the same power supply. This will overload the power supply and may blow a fuse. Also, the SuperSting does not power on when only connected with the Boost Mode cable.