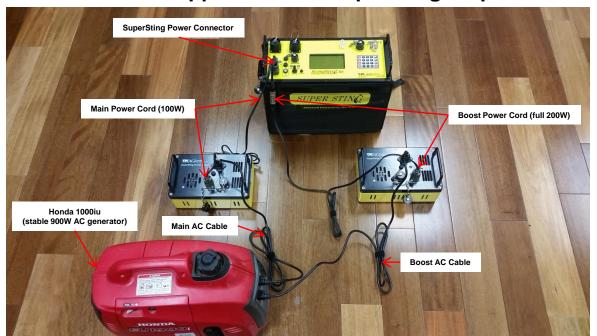

## Generator Power Supplies for the SuperSting: Important Details

For project planning, the SuperSting Generator Power supplies require a 900W generator. The Honda 1000iu is a popular choice. This generator needs to be ungrounded (optional and seldom used). Make sure nothing else is plugged into the generator. The SuperSting will then be isolated from ground loops.

At minimum, the Main supply must be used. It is recommended to use two at all times so that maximum power is available if needed when auto-ranging. Two generator power supplies allows the full 200W maximum output (Boost Mode). One supply will power on the instrument in Main mode (100W maximum output). Boost Mode and Main Mode DO NOT run from the same power supply. This will overload the power supply and may blow a fuse. Also, the SuperSting does not power on when only connected with the Boost Mode cable.

NEVER attach the SuperSting battery clips directly to the 12V output on a generator! This can easily damage the instrument because these outputs do not have the proper specifications to run the SuperSting. Off the shelf 12V power invertors need to be avoided as well because they can also damage the instrument and produce noise.