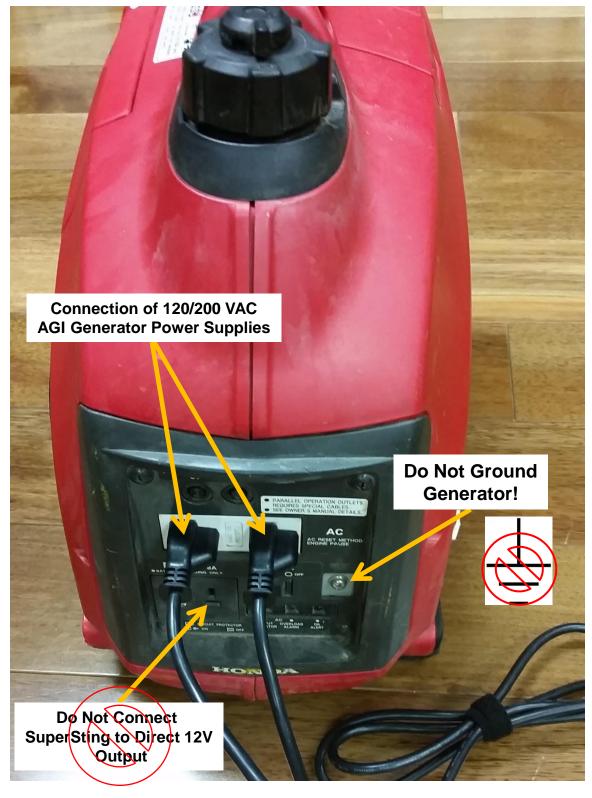

## Generator Power Supplies for the SuperSting: Important Details

For project planning, the SuperSting Generator Power supplies require a 900W generator. The Honda 1000iu is a popular choice. This generator needs to be ungrounded (optional and seldom used). Make sure nothing else is plugged into the generator. The SuperSting will then be isolated from ground loops.

NEVER attach the SuperSting battery clips directly to the 12V output on a generator! This can easily damage the instrument because these outputs do not have the proper specifications to run the SuperSting. Off the shelf 12V power invertors need to be avoided as well because they can also damage the instrument and produce noise.

If you need to use the AGI Generator Power Supplies with a different voltage, please contact AGI for instructions for the procedure. The default for shipments within the USA is 120V/60Hz.

Tel: +1 (512) 335-3338 Fax: +1 (512) 258-9958 Email: sales@agiusa.com Website: http://www.agiusa.com