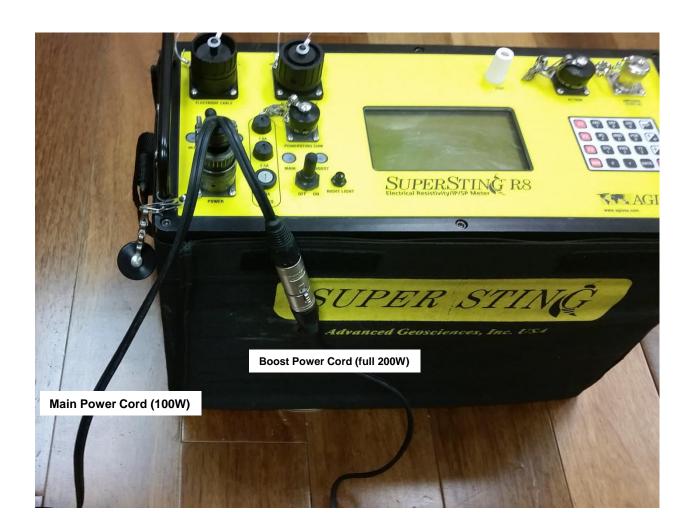

At minimum, the Main supply must be used. It is recommended to use two at all times so that maximum power is available if needed when auto-ranging. Two generator power supplies allows the full 200W maximum output (Boost Mode). One supply will power on the instrument in Main mode (100W maximum output). Boost Mode and Main Mode DO NOT run from the same power supply. This will overload the power supply and may blow a fuse. Also, the SuperSting does not power on when only connected with the Boost Mode cable.